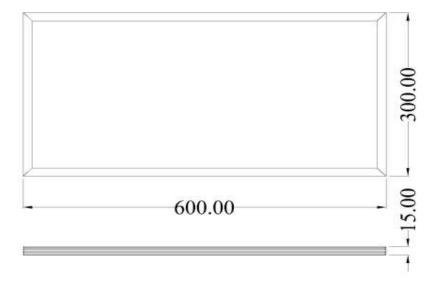

## Product Technical Data

| General Informaion |                        | Product Dimensions |       |
|--------------------|------------------------|--------------------|-------|
| Heatsink           | 6063-T5 aluminum alloy | Lamp Length        | 300mm |
| Life Span          | 50000hr                | Lamp Width         | 600mm |
|                    |                        | Lamp Height        | 15mm  |
|                    |                        |                    |       |

### Technical Drawing

©2012 U-Tron (Beijing) Electronics Co., LTD All rights reserved Specifications are subject to change without notice

15-Feb-12 data subject to change